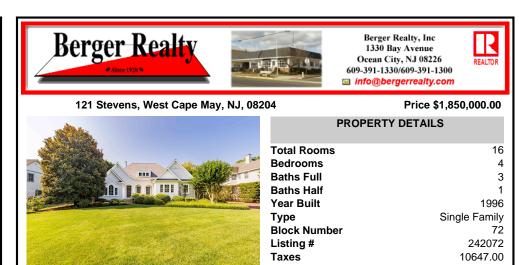

| PROPERTY DETAILS |  |  |  |  |
|------------------|--|--|--|--|
| 16               |  |  |  |  |
| 4                |  |  |  |  |
| 3                |  |  |  |  |
| 1                |  |  |  |  |
| 1996             |  |  |  |  |
| Single Family    |  |  |  |  |
| 72               |  |  |  |  |
| 242072           |  |  |  |  |
| 10647.00         |  |  |  |  |
|                  |  |  |  |  |