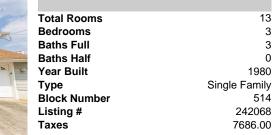

City

| a start of the second                                                                                                                                                                                                                                                                                                                                                                                                                                                                                                                                                                                                                                                                                                                                                                                                                                                                                                                                                                                                                                                                                                                                                                                                                                                                                                                                                                                                                                                                                                                                                                                                                                                                                                                                                                                                                                                              | Total Rooms  | 13            |
|------------------------------------------------------------------------------------------------------------------------------------------------------------------------------------------------------------------------------------------------------------------------------------------------------------------------------------------------------------------------------------------------------------------------------------------------------------------------------------------------------------------------------------------------------------------------------------------------------------------------------------------------------------------------------------------------------------------------------------------------------------------------------------------------------------------------------------------------------------------------------------------------------------------------------------------------------------------------------------------------------------------------------------------------------------------------------------------------------------------------------------------------------------------------------------------------------------------------------------------------------------------------------------------------------------------------------------------------------------------------------------------------------------------------------------------------------------------------------------------------------------------------------------------------------------------------------------------------------------------------------------------------------------------------------------------------------------------------------------------------------------------------------------------------------------------------------------------------------------------------------------|--------------|---------------|
| 1                                                                                                                                                                                                                                                                                                                                                                                                                                                                                                                                                                                                                                                                                                                                                                                                                                                                                                                                                                                                                                                                                                                                                                                                                                                                                                                                                                                                                                                                                                                                                                                                                                                                                                                                                                                                                                                                                  | Bedrooms     | 3             |
|                                                                                                                                                                                                                                                                                                                                                                                                                                                                                                                                                                                                                                                                                                                                                                                                                                                                                                                                                                                                                                                                                                                                                                                                                                                                                                                                                                                                                                                                                                                                                                                                                                                                                                                                                                                                                                                                                    | Baths Full   | 3             |
|                                                                                                                                                                                                                                                                                                                                                                                                                                                                                                                                                                                                                                                                                                                                                                                                                                                                                                                                                                                                                                                                                                                                                                                                                                                                                                                                                                                                                                                                                                                                                                                                                                                                                                                                                                                                                                                                                    | Baths Half   | 0             |
|                                                                                                                                                                                                                                                                                                                                                                                                                                                                                                                                                                                                                                                                                                                                                                                                                                                                                                                                                                                                                                                                                                                                                                                                                                                                                                                                                                                                                                                                                                                                                                                                                                                                                                                                                                                                                                                                                    | Year Built   | 1980          |
|                                                                                                                                                                                                                                                                                                                                                                                                                                                                                                                                                                                                                                                                                                                                                                                                                                                                                                                                                                                                                                                                                                                                                                                                                                                                                                                                                                                                                                                                                                                                                                                                                                                                                                                                                                                                                                                                                    | Туре         | Single Family |
| the second                                                                                                                                                                                                                                                                                                                                                                                                                                                                                                                                                                                                                                                                                                                                                                                                                                                                                                                                                                                                                                                                                                                                                                                                                                                                                                                                                                                                                                                                                                                                                                                                                                                                                                                                                                                                                                                                         | Block Number | 514           |
|                                                                                                                                                                                                                                                                                                                                                                                                                                                                                                                                                                                                                                                                                                                                                                                                                                                                                                                                                                                                                                                                                                                                                                                                                                                                                                                                                                                                                                                                                                                                                                                                                                                                                                                                                                                                                                                                                    | Listing #    | 242068        |
|                                                                                                                                                                                                                                                                                                                                                                                                                                                                                                                                                                                                                                                                                                                                                                                                                                                                                                                                                                                                                                                                                                                                                                                                                                                                                                                                                                                                                                                                                                                                                                                                                                                                                                                                                                                                                                                                                    | Taxes        | 7686.00       |
| and the second sec |              |               |