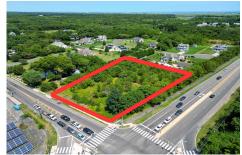

242055

1766.00

Price \$225,000.00

845 Seashore, North Cape May, NJ, 08204

PROPERTY DETAILS

Total Rooms
Bedrooms 0
Baths Full 0
Baths Half 0
Year Built
Type Residential Vacant Lot
Block Number 505

# COMMENTS

Listing #

**Taxes** 

Incredible opportunity! Lot is zoned residential, build a single family but could be a great location for a commercial project with city approval. This land offers convenient access to local amenities and Cape May\'s renowned beaches. \*\*Property lines are not exact and are for marketing purposes only\*\*...