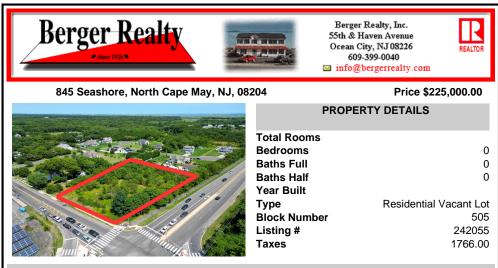

# COMMENTS

Incredible opportunity! Lot is zoned residential, build a single family but could be a great location for a commercial project with city approval. This land offers convenient access to local amenities and Cape May\'s renowned beaches. \*\*Property lines are not exact and are for marketing purposes only\*\*...