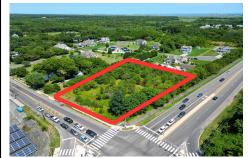

Price \$225,000.00

845 Seashore, North Cape May, NJ, 08204

PROPERTY DETAILS

Total Rooms
Bedrooms 0
Baths Full 0
Baths Half 0
Year Built
Type Residential Vacant Lot

Type Residential Vacant Lot Block Number 505 Listing # 242055 Taxes 1766.00

# COMMENTS

Incredible opportunity! Lot is zoned residential, build a single family but could be a great location for a commercial project with city approval. This land offers convenient access to local amenities and Cape May\'s renowned beaches. \*\*Property lines are not exact and are for marketing purposes only\*\*...