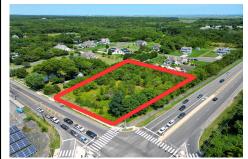

PROPERTY DETAILS

845 Seashore, North Cape May, NJ, 08204

Price \$225,000.00

Total Rooms
Bedrooms 0
Baths Full 0
Baths Half 0
Year Built
Type Residential Vacant Lot

 Type
 Residential Vacant Lot

 Block Number
 505

# COMMENTS

Incredible opportunity! Lot is zoned residential, build a single family but could be a great location for a commercial project with city approval. This land offers convenient access to local amenities and Cape May\'s renowned beaches. \*\*Property lines are not exact and are for marketing purposes only\*\*...