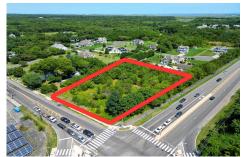

0

505

1766.00

845 Seashore, North Cape May, NJ, 08204

PROPERTY DETAILS

Price \$225,000.00

**Total Rooms Bedrooms Baths Full Baths Half** Year Built Type Residential Vacant Lot **Block Number** Listing # 242055

# COMMENTS

**Taxes** 

Incredible opportunity! Lot is zoned residential, build a single family but could be a great location for a commercial project with city approval. This land offers convenient access to local amenities and Cape May\'s renowned beaches. \*\*Property lines are not exact and are for marketing purposes only\*\*...