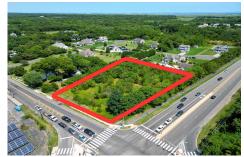

Price \$225,000.00

845 Seashore, North Cape May, NJ, 08204

PROPERTY DETAILS

Total Rooms
Bedrooms 0
Baths Full 0
Baths Half 0
Year Built
Type Residential Vacant Lot
Block Number 505

 Listing #
 242055

 Taxes
 1766.00

# COMMENTS

Incredible opportunity! Lot is zoned residential, build a single family but could be a great location for a commercial project with city approval. This land offers convenient access to local amenities and Cape May\'s renowned beaches. \*\*Property lines are not exact and are for marketing purposes only\*\*...