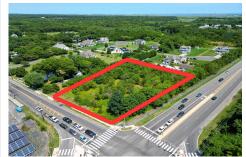

Price \$225,000.00

845 Seashore, North Cape May, NJ, 08204

PROPERTY DETAILS

| Total Rooms |                        |
|-------------|------------------------|
| Bedrooms    | 0                      |
| Baths Full  | 0                      |
| Baths Half  | 0                      |
| Year Built  |                        |
| Type        | Pacidontial Vacant Lat |

# COMMENTS

Incredible opportunity! Lot is zoned residential, build a single family but could be a great location for a commercial project with city approval. This land offers convenient access to local amenities and Cape May\'s renowned beaches. \*\*Property lines are not exact and are for marketing purposes only\*\*...