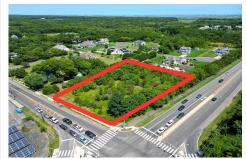

Price \$225,000.00

845 Seashore, North Cape May, NJ, 08204

PROPERTY DETAILS

Total Rooms
Bedrooms 0
Baths Full 0
Baths Half 0
Year Built
Type Residential Vacant Lot

| Block Number | 505 | Listing # 242055 | Taxes | 1766.00

# COMMENTS

Incredible opportunity! Lot is zoned residential, build a single family but could be a great location for a commercial project with city approval. This land offers convenient access to local amenities and Cape May\'s renowned beaches. \*\*Property lines are not exact and are for marketing purposes only\*\*...