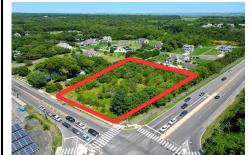

Price \$225,000.00

845 Seashore, North Cape May, NJ, 08204

# COMMENTS

Incredible opportunity! Lot is zoned residential, build a single family but could be a great location for a commercial project with city approval. This land offers convenient access to local amenities and Cape May\'s renowned beaches. \*\*Property lines are not exact and are for marketing purposes only\*\*...