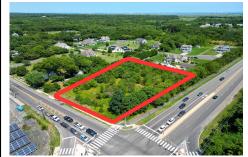

Price \$225,000.00

845 Seashore, North Cape May, NJ, 08204

PROPERTY DETAILS

Total Rooms

Bedrooms 0

Baths Full 0

Baths Half 0

Year Built

 Type
 Residential Vacant Lot

 Block Number
 505

 Listing #
 242055

 Taxes
 1766.00

# COMMENTS

Incredible opportunity! Lot is zoned residential, build a single family but could be a great location for a commercial project with city approval. This land offers convenient access to local amenities and Cape May\'s renowned beaches. \*\*Property lines are not exact and are for marketing purposes only\*\*...