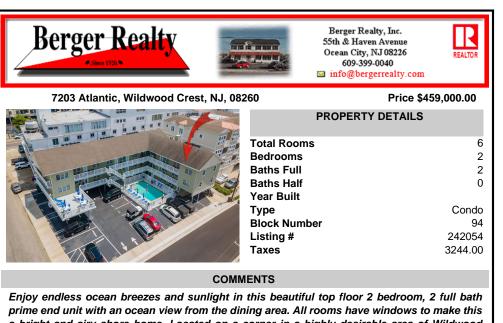

a bright and airy shore home. Located on a corner in a highly desirable area of Wildwood Crest, the Pink Orchid Condominiums is just 1.5 blocks from the beach, close to parks, bike path, S...

| PROPERTY FEATURES                          |                                                     |                                                                                                            |                        |
|--------------------------------------------|-----------------------------------------------------|------------------------------------------------------------------------------------------------------------|------------------------|
| ParkingGarage<br>1 Car<br>Assigned Parking | OtherRooms<br>Living Room<br>Kitchen<br>Dining Area | AppliancesIncluded<br>Range<br>Oven<br>Microwave Oven<br>Refrigerator<br>Dishwasher<br>Smoke/Fire Detector | AlsoIncluded<br>Blinds |
| Heating<br>Electric<br>Forced Air          | Cooling<br>Central Air                              | HotWater<br>Other Hot Water                                                                                | Water<br>City          |