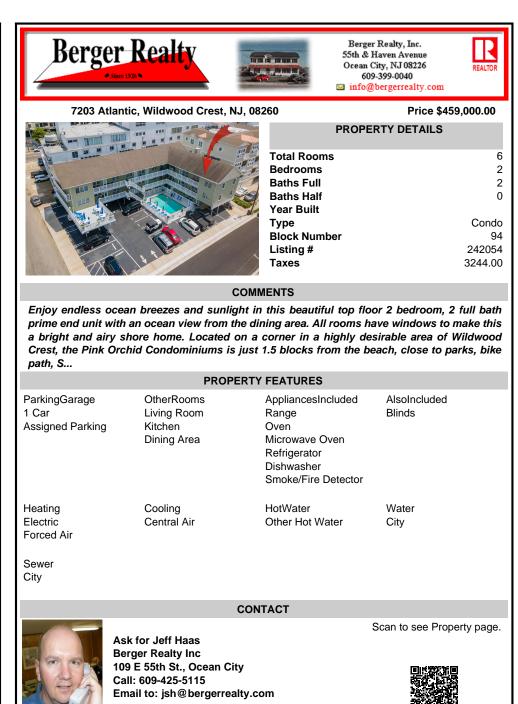

a bright and airy shore home. Located on a corner in a highly desirable area of Wildwood Crest, the Pink Orchid Condominiums is just 1.5 blocks from the beach, close to parks, bike path, S...

| PROPERTY FEATURES                          |                                                     |                                                                                                            |                        |
|--------------------------------------------|-----------------------------------------------------|------------------------------------------------------------------------------------------------------------|------------------------|
| ParkingGarage<br>1 Car<br>Assigned Parking | OtherRooms<br>Living Room<br>Kitchen<br>Dining Area | AppliancesIncluded<br>Range<br>Oven<br>Microwave Oven<br>Refrigerator<br>Dishwasher<br>Smoke/Fire Detector | AlsoIncluded<br>Blinds |
| Heating<br>Electric<br>Forced Air          | Cooling<br>Central Air                              | HotWater<br>Other Hot Water                                                                                | Water<br>City          |