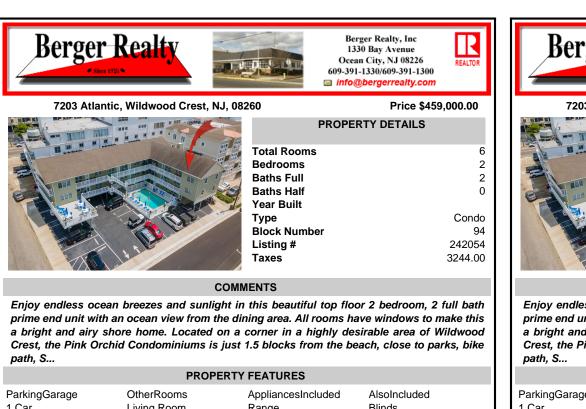

## COMMENTS

Enjoy endless ocean breezes and sunlight in this beautiful top floor 2 bedroom, 2 full bath prime end unit with an ocean view from the dining area. All rooms have windows to make this a bright and airy shore home. Located on a corner in a highly desirable area of Wildwood Crest, the Pink Orchid Condominiums is just 1.5 blocks from the beach, close to parks, bike path, S...