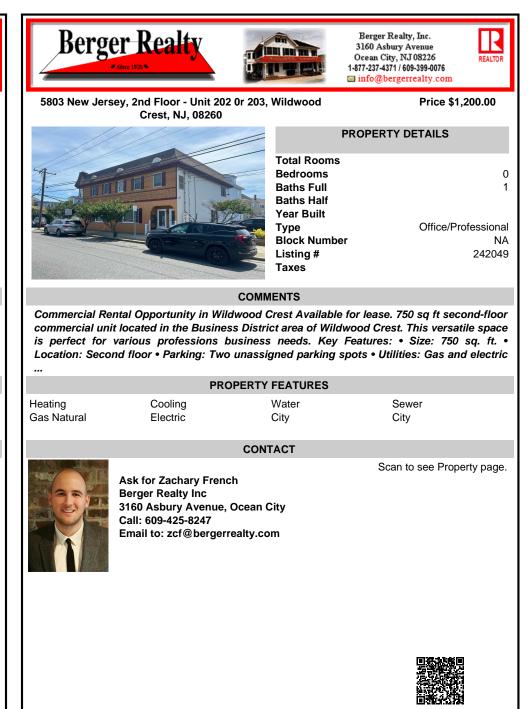

| PROPERTY DETAILS |                     |  |  |  |
|------------------|---------------------|--|--|--|
| otal Rooms       |                     |  |  |  |
| edrooms          | 0                   |  |  |  |
| aths Full        | 1                   |  |  |  |
| aths Half        |                     |  |  |  |
| ear Built        |                     |  |  |  |
| pe               | Office/Professional |  |  |  |
| ock Number       | NA                  |  |  |  |
| sting #          | 242049              |  |  |  |
| ixes             |                     |  |  |  |

REALTO

Price \$1,200.00

## COMMENTS

Commercial Rental Opportunity in Wildwood Crest Available for lease. 750 sq ft second-floor commercial unit located in the Business District area of Wildwood Crest. This versatile space is perfect for various professions business needs. Key Features: • Size: 750 sq. ft. • Location: Second floor • Parking: Two unassigned parking spots • Utilities: Gas and electric

| PROPERTY FEATURES |          |       |       |
|-------------------|----------|-------|-------|
| Heating           | Cooling  | Water | Sewer |
| Gas Natural       | Electric | City  | City  |

## CONTACT

Ask for Zachary French Berger Realty Inc 3160 Asbury Avenue, Ocean City Call: 609-425-8247 Email to: zcf@bergerrealty.com

Scan to see Property page.