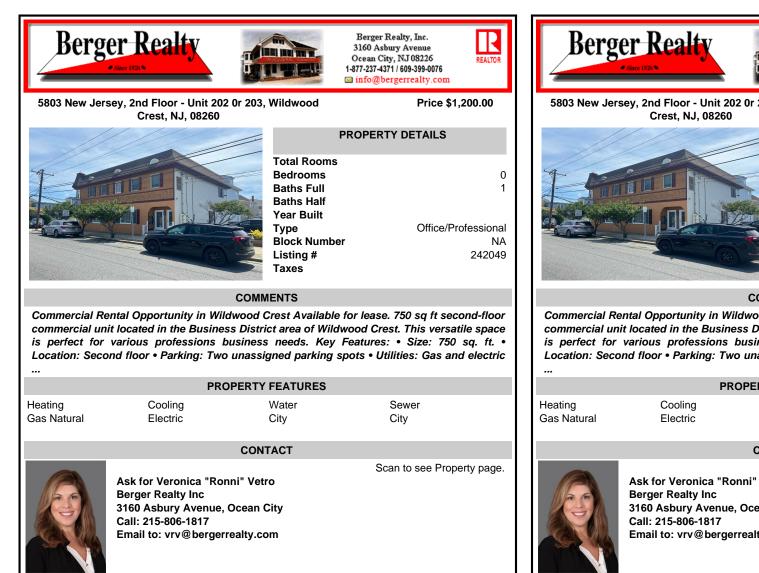

Berger Realty, Inc. 3160 Asbury Avenue Ocean City, NJ 08226 1-877-237-4371 / 609-399-0076 info@bergerrealty.com Price \$1,200.00 5803 New Jersey, 2nd Floor - Unit 202 0r 203, Wildwood **PROPERTY DETAILS Total Rooms** Bedrooms 0 Baths Full 1 **Baths Half** Year Built Office/Professional Type **Block Number** NA Listing # 242049 Taxes COMMENTS Commercial Rental Opportunity in Wildwood Crest Available for lease. 750 sq ft second-floor commercial unit located in the Business District area of Wildwood Crest. This versatile space is perfect for various professions business needs. Key Features: • Size: 750 sq. ft. • Location: Second floor • Parking: Two unassigned parking spots • Utilities: Gas and electric **PROPERTY FEATURES** Water Sewer City City CONTACT Scan to see Property page. Ask for Veronica "Ronni" Vetro 3160 Asbury Avenue, Ocean City Email to: vrv@bergerrealty.com