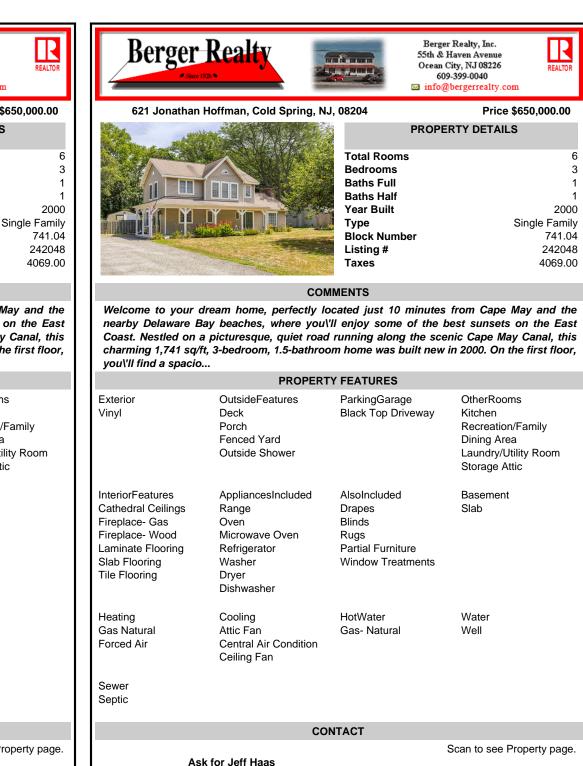

COMMENTS

Year Built

Listing #

Block Number

Type

Taxes

Welcome to your dream home, perfectly located just 10 minutes from Cape May and the nearby Delaware Bay beaches, where youl'll enjoy some of the best sunsets on the East Coast. Nestled on a picturesque, quiet road running along the scenic Cape May Canal, this charming 1,741 sq/ft, 3-bedroom, 1.5-bathroom home was built new in 2000. On the first floor, you\'ll find a spacio...

|                                                                                                                                    | PROPERT                                                                                                | Y FEATURES                                                                         |                                                                                                    |
|------------------------------------------------------------------------------------------------------------------------------------|--------------------------------------------------------------------------------------------------------|------------------------------------------------------------------------------------|----------------------------------------------------------------------------------------------------|
| Exterior<br>Vinyl                                                                                                                  | OutsideFeatures<br>Deck<br>Porch<br>Fenced Yard<br>Outside Shower                                      | ParkingGarage<br>Black Top Driveway                                                | OtherRooms<br>Kitchen<br>Recreation/Family<br>Dining Area<br>Laundry/Utility Room<br>Storage Attic |
| InteriorFeatures<br>Cathedral Ceilings<br>Fireplace- Gas<br>Fireplace- Wood<br>Laminate Flooring<br>Slab Flooring<br>Tile Flooring | AppliancesIncluded<br>Range<br>Oven<br>Microwave Oven<br>Refrigerator<br>Washer<br>Dryer<br>Dishwasher | AlsoIncluded<br>Drapes<br>Blinds<br>Rugs<br>Partial Furniture<br>Window Treatments | Basement<br>Slab                                                                                   |
| Heating<br>Gas Natural<br>Forced Air                                                                                               | Cooling<br>Attic Fan<br>Central Air Condition<br>Ceiling Fan                                           | HotWater<br>Gas- Natural                                                           | Water<br>Well                                                                                      |
| Sewer<br>Septic                                                                                                                    |                                                                                                        |                                                                                    |                                                                                                    |
| CONTACT                                                                                                                            |                                                                                                        |                                                                                    |                                                                                                    |
| Ask for Jeff Haas<br>Berger Realty Inc                                                                                             |                                                                                                        |                                                                                    | Scan to see Property page.                                                                         |