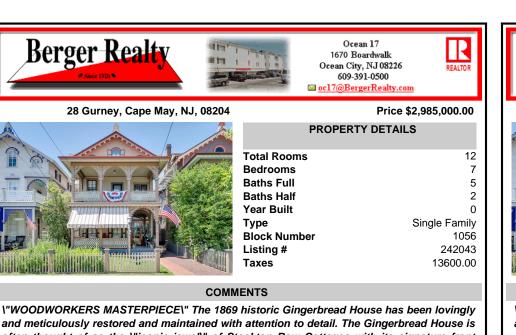

\"WOODWORKERS MASTERPIECE\" The 1869 historic Gingerbread House has been lovingly and meticulously restored and maintained with attention to detail. The Gingerbread House is often thought of as the \"iconic jewel\" of Stockton Row Cottages with its signature front doors and laminated teak glass transom. It is in a magnificent location, only 1/2 block from the beach in th...