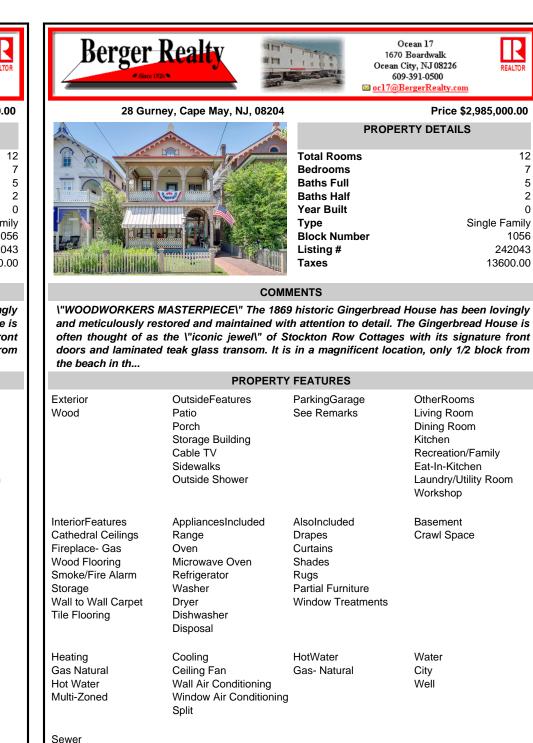

\"WOODWORKERS MASTERPIECE\" The 1869 historic Gingerbread House has been lovingly and meticulously restored and maintained with attention to detail. The Gingerbread House is often thought of as the \"iconic jewel\" of Stockton Row Cottages with its signature front doors and laminated teak glass transom. It is in a magnificent location, only 1/2 block from the beach in th...