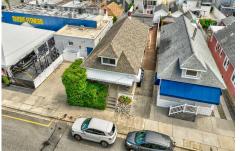

PROPERTY DETAILS

107 Sweetbriar, Wildwood Crest, NJ, 08260

Price \$720,000.00

| Total Rooms  |         |
|--------------|---------|
| Bedrooms     | 0       |
| Baths Full   | 0       |
| Baths Half   | 0       |
| Year Built   | 1940    |
| Туре         | Duplex  |
| Block Number | 35      |
| Listing #    | 242033  |
| Taxes        | 3513.00 |

# COMMENTS

Welcome to your perfect turnkey investment opportunity in Wildwood Crest! This exceptional duplex offers a front house with 3 bedrooms and 1 bath, complemented by a quaint back cottage featuring 1 bedroom, 1 bath with kitchen and living area. Situated in a prime location between the vibrant Wildwood Crest business district and the tranquil beach and bay areas, this propert...