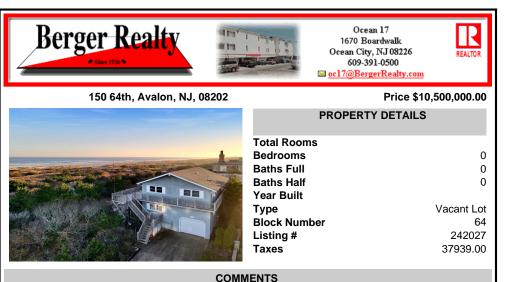

## COMMENTS

This property is being sold as an Oceanfront Lot (demolition of existing home will be Buyer's responsibility) located in the South end of Avalon which offers an excellent opportunity to build a new 3 story home with a maximum size of 4,713 square feet as shown on the Conceptual Plot Plan dated 10/18/23 in Associated Documents. The tax map in the Associated Documents s...