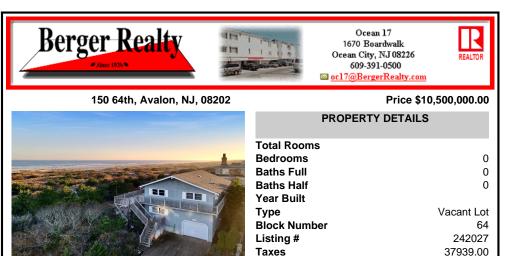

This property is being sold as an Oceanfront Lot (demolition of existing home will be Buyer's responsibility) located in the South end of Avalon which offers an excellent opportunity to build a new 3 story home with a maximum size of 4,713 square feet as shown on the Conceptual Plot Plan dated 10/18/23 in Associated Documents. The tax map in the Associated Documents s...