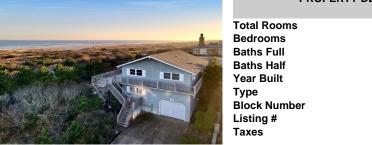

| Total Rooms  |            |
|--------------|------------|
| Bedrooms     | 0          |
| Baths Full   | 0          |
| Baths Half   | 0          |
| Year Built   |            |
| Туре         | Vacant Lot |
| Block Number | 64         |
| Listing #    | 242027     |
| Taxes        | 37939.00   |
|              |            |

**PROPERTY DETAILS** 