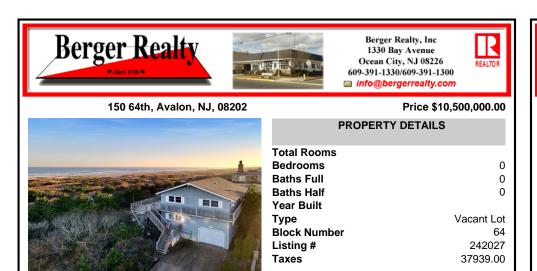

#### Price \$10,500,000.00

0

0

0

64

Vacant Lot

242027

37939.00

| PROPERTY DETAILS                                                                                                |
|-----------------------------------------------------------------------------------------------------------------|
| Total Rooms<br>Bedrooms<br>Baths Full<br>Baths Half<br>Year Built<br>Type<br>Block Number<br>Listing #<br>Taxes |