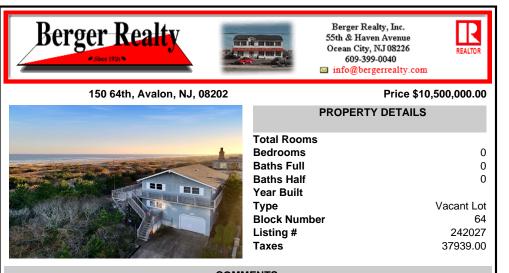

# COMMENTS

This property is being sold as an Oceanfront Lot (demolition of existing home will be Buyer's responsibility) located in the South end of Avalon which offers an excellent opportunity to build a new 3 story home with a maximum size of 4,713 square feet as shown on the Conceptual Plot Plan dated 10/18/23 in Associated Documents. The tax map in the Associated Documents s...

## COMMENTS

Taxes

This property is being sold as an Oceanfront Lot (demolition of existing home will be Buyer's responsibility) located in the South end of Avalon which offers an excellent opportunity to build a new 3 story home with a maximum size of 4,713 square feet as shown on the Conceptual Plot Plan dated 10/18/23 in Associated Documents. The tax map in the Associated Documents s...