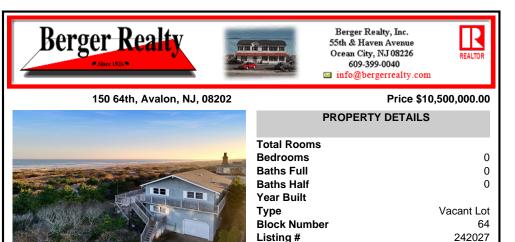

# COMMENTS

This property is being sold as an Oceanfront Lot (demolition of existing home will be Buyer's responsibility) located in the South end of Avalon which offers an excellent opportunity to build a new 3 story home with a maximum size of 4,713 square feet as shown on the Conceptual Plot Plan dated 10/18/23 in Associated Documents. The tax map in the Associated Documents s...

## COMMENTS

Taxes

This property is being sold as an Oceanfront Lot (demolition of existing home will be Buyer's responsibility) located in the South end of Avalon which offers an excellent opportunity to build a new 3 story home with a maximum size of 4,713 square feet as shown on the Conceptual Plot Plan dated 10/18/23 in Associated Documents. The tax map in the Associated Documents s...