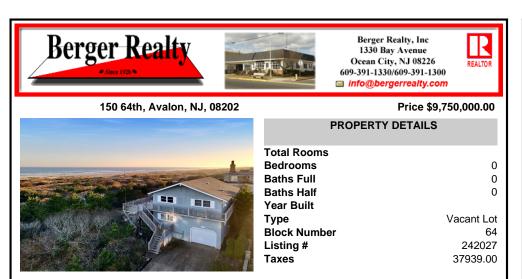

#### Price \$9,750,000.00

0

0

0

64

Vacant Lot

242027

37939.00

| PROPERTY DETAILS                                                                                                |
|-----------------------------------------------------------------------------------------------------------------|
| Total Rooms<br>Bedrooms<br>Baths Full<br>Baths Half<br>Year Built<br>Type<br>Block Number<br>Listing #<br>Taxes |