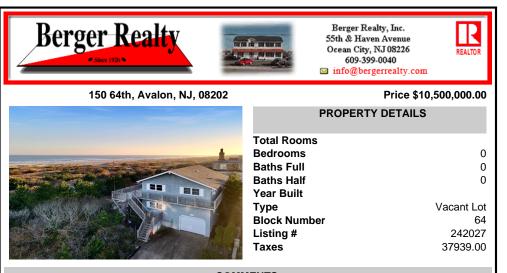

# COMMENTS

This property is being sold as an Oceanfront Lot (demolition of existing home will be Buyer's responsibility) located in the South end of Avalon which offers an excellent opportunity to build a new 3 story home with a maximum size of 4,713 square feet as shown on the Conceptual Plot Plan dated 10/18/23 in Associated Documents. The tax map in the Associated Documents s...