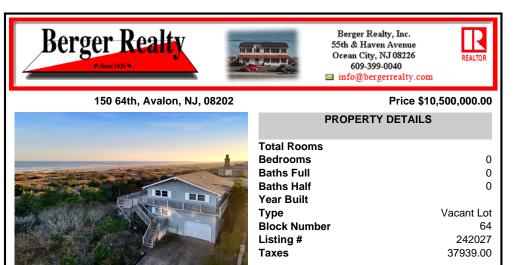

## COMMENTS

This property is being sold as an Oceanfront Lot (demolition of existing home will be Buyer's responsibility) located in the South end of Avalon which offers an excellent opportunity to build a new 3 story home with a maximum size of 4,713 square feet as shown on the Conceptual Plot Plan dated 10/18/23 in Associated Documents. The tax map in the Associated Documents s...