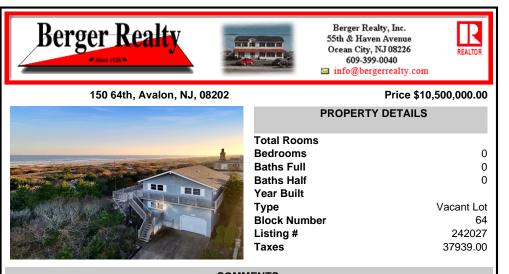

# COMMENTS

This property is being sold as an Oceanfront Lot (demolition of existing home will be Buyer's responsibility) located in the South end of Avalon which offers an excellent opportunity to build a new 3 story home with a maximum size of 4,713 square feet as shown on the Conceptual Plot Plan dated 10/18/23 in Associated Documents. The tax map in the Associated Documents s...

## COMMENTS

This property is being sold as an Oceanfront Lot (demolition of existing home will be Buyer's responsibility) located in the South end of Avalon which offers an excellent opportunity to build a new 3 story home with a maximum size of 4,713 square feet as shown on the Conceptual Plot Plan dated 10/18/23 in Associated Documents. The tax map in the Associated Documents s...