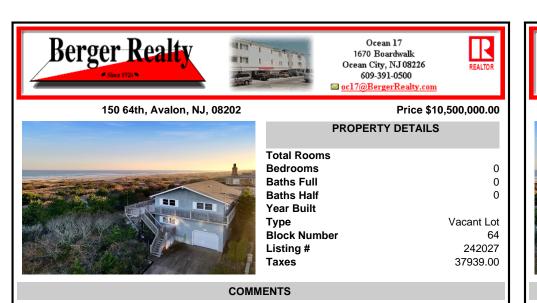

## COMMENTS

This property is being sold as an Oceanfront Lot (demolition of existing home will be Buyer's responsibility) located in the South end of Avalon which offers an excellent opportunity to build a new 3 story home with a maximum size of 4,713 square feet as shown on the Conceptual Plot Plan dated 10/18/23 in Associated Documents. The tax map in the Associated Documents s...