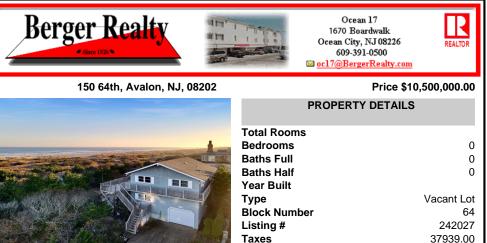

## COMMENTS

This property is being sold as an Oceanfront Lot (demolition of existing home will be Buyer's responsibility) located in the South end of Avalon which offers an excellent opportunity to build a new 3 story home with a maximum size of 4,713 square feet as shown on the Conceptual Plot Plan dated 10/18/23 in Associated Documents. The tax map in the Associated Documents s...