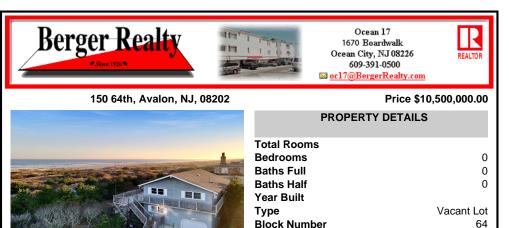

COMMENTS

This property is being sold as an Oceanfront Lot (demolition of existing home will be Buyer's responsibility) located in the South end of Avalon which offers an excellent opportunity to build a new 3 story home with a maximum size of 4,713 square feet as shown on the Conceptual Plot Plan dated 10/18/23 in Associated Documents. The tax map in the Associated Documents s...

COMMENTS

This property is being sold as an Oceanfront Lot (demolition of existing home will be Buyer's

responsibility) located in the South end of Avalon which offers an excellent opportunity to