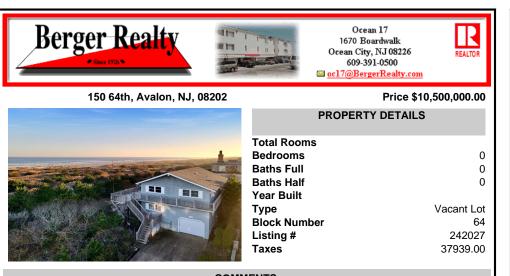

COMMENTS

This property is being sold as an Oceanfront Lot (demolition of existing home will be Buyer's responsibility) located in the South end of Avalon which offers an excellent opportunity to build a new 3 story home with a maximum size of 4,713 square feet as shown on the Conceptual Plot Plan dated 10/18/23 in Associated Documents. The tax map in the Associated Documents s...

COMMENTS

This property is being sold as an Oceanfront Lot (demolition of existing home will be Buyer's

responsibility) located in the South end of Avalon which offers an excellent opportunity to