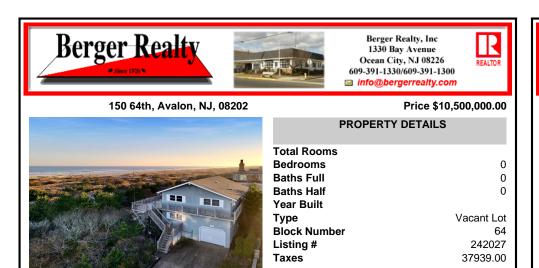

#### Price \$10,500,000.00

| Total Rooms<br>Bedrooms<br>Baths Full<br>Baths Half<br>Year Built<br>Type<br>Block Numb<br>Listing # |
|------------------------------------------------------------------------------------------------------|
| Taxes                                                                                                |
|                                                                                                      |

| Total Rooms  |            |
|--------------|------------|
| Bedrooms     | 0          |
| Baths Full   | 0          |
| Baths Half   | 0          |
| Year Built   |            |
| Туре         | Vacant Lot |
| Block Number | 64         |
| Listing #    | 242027     |
| Taxes        | 37939.00   |
|              |            |

**PROPERTY DETAILS** 