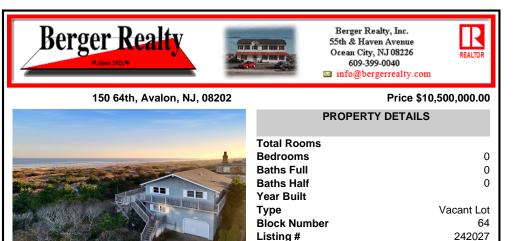

### COMMENTS

Taxes

This property is being sold as an Oceanfront Lot (demolition of existing home will be Buyer's responsibility) located in the South end of Avalon which offers an excellent opportunity to build a new 3 story home with a maximum size of 4,713 square feet as shown on the Conceptual Plot Plan dated 10/18/23 in Associated Documents. The tax map in the Associated Documents s...