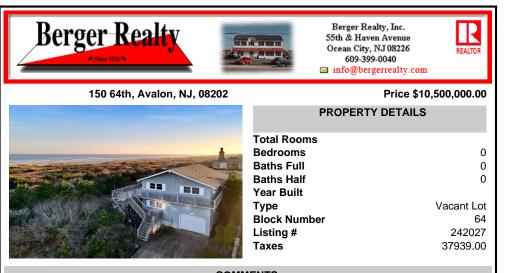

## COMMENTS

This property is being sold as an Oceanfront Lot (demolition of existing home will be Buyer's responsibility) located in the South end of Avalon which offers an excellent opportunity to build a new 3 story home with a maximum size of 4,713 square feet as shown on the Conceptual Plot Plan dated 10/18/23 in Associated Documents. The tax map in the Associated Documents s...