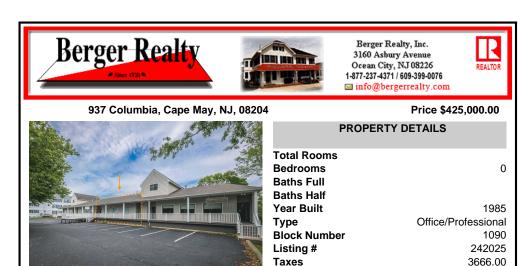

## Price \$425,000.00

| 124.5   | PROPERTY DETAILS   |                     |  |
|---------|--------------------|---------------------|--|
| and the | <b>Total Rooms</b> |                     |  |
|         | Bedrooms           | 0                   |  |
|         | Baths Full         |                     |  |
|         | Baths Half         |                     |  |
|         | Year Built         | 1985                |  |
|         | Туре               | Office/Professional |  |
|         | Block Numbe        | r 1090              |  |
|         | Listing #          | 242025              |  |
|         | Taxes              | 3666.00             |  |
|         |                    |                     |  |