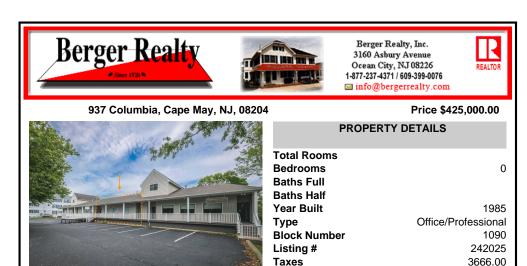

## Price \$425,000.00

|              | Charles and the | PROPE        | PROPERTY DETAILS    |  |  |
|--------------|-----------------|--------------|---------------------|--|--|
| ta.          | 2011            | Total Rooms  |                     |  |  |
| *            |                 | Bedrooms     | 0                   |  |  |
| -3-7         |                 | Baths Full   |                     |  |  |
| -            |                 | Baths Half   |                     |  |  |
|              |                 | Year Built   | 1985                |  |  |
|              |                 | Туре         | Office/Professional |  |  |
|              |                 | Block Number | 1090                |  |  |
|              |                 | Listing #    | 242025              |  |  |
|              |                 | Taxes        | 3666.00             |  |  |
| A constraint |                 |              |                     |  |  |