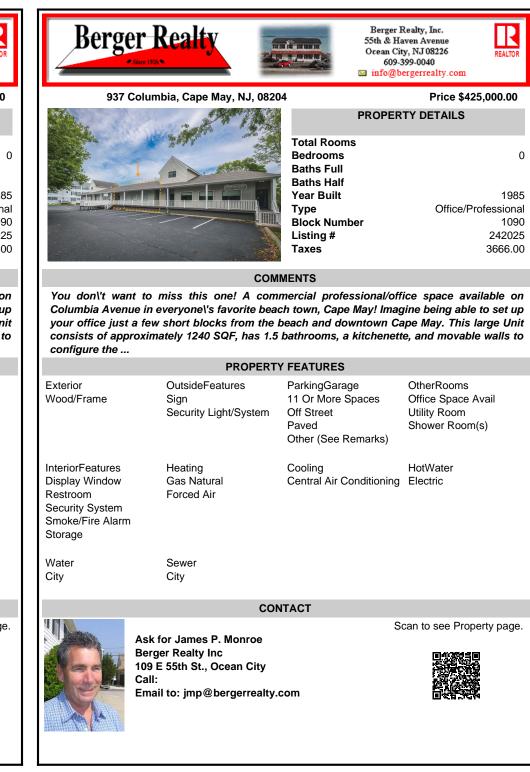

You don't want to miss this one! A commercial professional/office space available on Columbia Avenue in everyone's favorite beach town, Cape May! Imagine being able to set up your office just a few short blocks from the beach and downtown Cape May. This large Unit consists of approximately 1240 SQF, has 1.5 bathrooms, a kitchenette, and movable walls to configure the ...