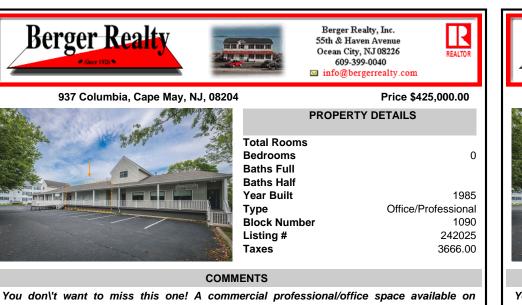

You don't want to miss this one! A commercial professional/office space available on Columbia Avenue in everyone's favorite beach town, Cape May! Imagine being able to set up your office just a few short blocks from the beach and downtown Cape May. This large Unit consists of approximately 1240 SQF, has 1.5 bathrooms, a kitchenette, and movable walls to configure the ...