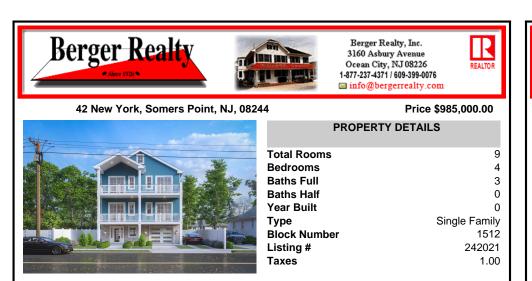

## 42 New York, Somers Point, NJ, 08244

## Price \$985,000.00

| St / |      |
|------|------|
|      | То   |
|      | Be   |
|      | 🖌 Ba |
|      | Ba   |
|      | 🖌 Ye |
|      | Ту   |
|      | BI   |
|      | Lis  |
|      | Та   |

| Total Rooms  | 9             |
|--------------|---------------|
| Bedrooms     | 4             |
| Baths Full   | 3             |
| Baths Half   | 0             |
| Year Built   | 0             |
| Туре         | Single Family |
| Block Number | 1512          |
| Listing #    | 242021        |
| Taxes        | 1.00          |
|              |               |

**PROPERTY DETAILS** 