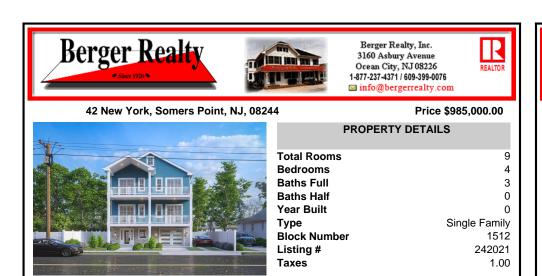

## 42 New York, Somers Point, NJ, 08244

## Price \$985,000.00

REALTO

| st. |                                               |
|-----|-----------------------------------------------|
|     | Total F<br>Bedroo<br>Baths<br>Baths<br>Year B |
|     | Type<br>Block<br>Listing<br>Taxes             |

| Total Rooms  | 9             |
|--------------|---------------|
| Bedrooms     | 4             |
| Baths Full   | 3             |
| Baths Half   | 0             |
| Year Built   | 0             |
| Туре         | Single Family |
| Block Number | 1512          |
| Listing #    | 242021        |
| Taxes        | 1.00          |
|              |               |

**PROPERTY DETAILS** 