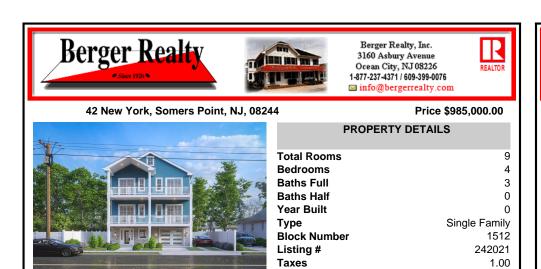

## 42 New York, Somers Point, NJ, 08244

## Price \$985,000.00

| 6      |  | <br>- |
|--------|--|-------|
|        |  |       |
| 1 F 19 |  |       |
|        |  | No.   |
|        |  |       |
|        |  |       |
|        |  |       |

| Total Rooms  | 9             |
|--------------|---------------|
| Bedrooms     | 4             |
| Baths Full   | 3             |
| Baths Half   | 0             |
| Year Built   | 0             |
| Туре         | Single Family |
| Block Number | 1512          |
| Listing #    | 242021        |
| Taxes        | 1.00          |
|              |               |

**PROPERTY DETAILS** 

COMMENTS

Discover the essence of Bay Life at 42 East New York Ave in Somers Point\'s vibrant residential/commercial hub, boasting restaurants, entertainment, and shopping. Elevate your coastal living in this coveted suburb nestled between Ocean City and Margate, offering seamless access to and from the Parkway. Embrace the epitome of Bay Life at 42 E. New York Ave., just a stroll a...