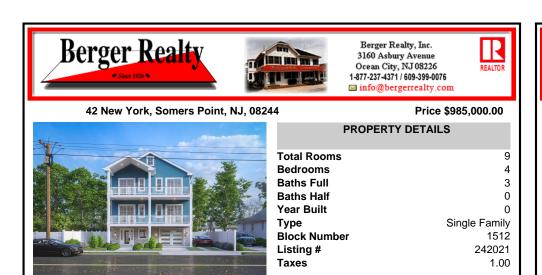

## 42 New York, Somers Point, NJ, 08244

## Price \$985,000.00

|                                                                                                                  | Tota   |
|------------------------------------------------------------------------------------------------------------------|--------|
|                                                                                                                  | Bed    |
|                                                                                                                  | 🚮 Bath |
|                                                                                                                  | Bath   |
|                                                                                                                  | Yea    |
|                                                                                                                  | 🕇 Тур  |
|                                                                                                                  | Bloc   |
|                                                                                                                  |        |
|                                                                                                                  | List   |
| and the second | Tax    |

| Total Rooms  | 9             |
|--------------|---------------|
| Bedrooms     | 4             |
| Baths Full   | 3             |
| Baths Half   | 0             |
| Year Built   | 0             |
| Туре         | Single Family |
| Block Number | 1512          |
| Listing #    | 242021        |
| Taxes        | 1.00          |
|              |               |