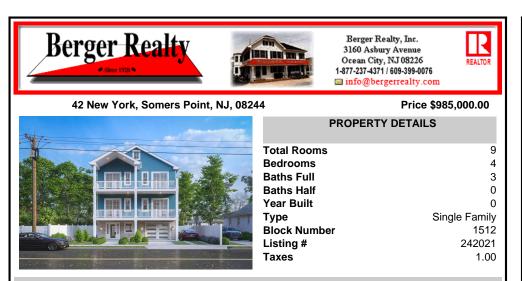

## 42 New York, Somers Point, NJ, 08244

## Price \$985,000.00

|                                                                                                                  | Total        |
|------------------------------------------------------------------------------------------------------------------|--------------|
|                                                                                                                  | Bedr         |
|                                                                                                                  | 🖌 🙀 Bath     |
|                                                                                                                  | Bath         |
|                                                                                                                  | Year         |
|                                                                                                                  | Type<br>Bloc |
|                                                                                                                  | Listi        |
| and the second | Тахе         |

| Total Rooms  | 9             |
|--------------|---------------|
| Bedrooms     | 4             |
| Baths Full   | 3             |
| Baths Half   | 0             |
| Year Built   | 0             |
| Туре         | Single Family |
| Block Number | 1512          |
| Listing #    | 242021        |
| Taxes        | 1.00          |
|              |               |

**PROPERTY DETAILS** 