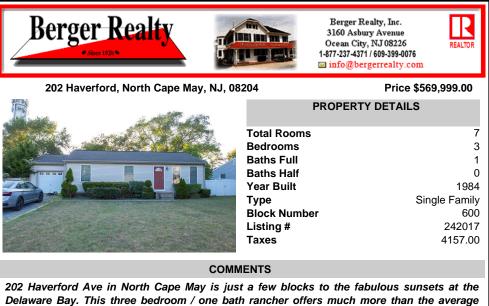

202 Haverford, North Cape May, NJ, 08204

| ord, North Cape May, NJ, 08204 |                  | Price \$569,999.00 |  |
|--------------------------------|------------------|--------------------|--|
|                                | PROPERTY DETAILS |                    |  |
|                                | Total Rooms      | 7                  |  |
|                                | Bedrooms         | 3                  |  |
|                                | Baths Full       | 1                  |  |
|                                | Baths Half       | 0                  |  |
|                                | Year Built       | 1984               |  |
|                                | Туре             | Single Family      |  |
|                                | Block Number     | 600                |  |
|                                | Listing #        | 242017             |  |
|                                | Taxes            | 4157.00            |  |

## COMMENTS

202 Haverford Ave in North Cape May is just a few blocks to the fabulous sunsets at the Delaware Bay. This three bedroom / one bath rancher offers much more than the average home of its size. The property features an attached one car garage, large fenced in 70 x 105 yard with a spacious rear deck for entertaining guests by the above ground pool. There are wonderful s...