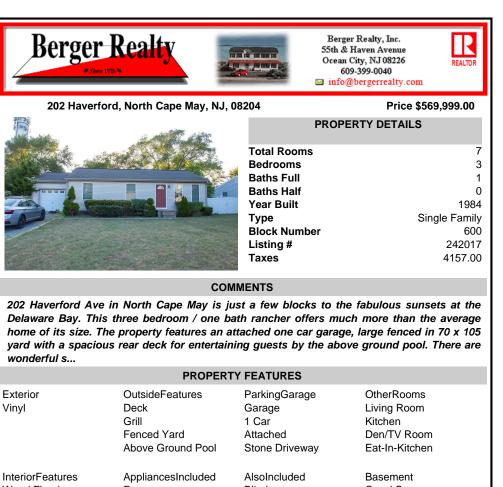

## COMMENTS

202 Haverford Ave in North Cape May is just a few blocks to the fabulous sunsets at the Delaware Bay. This three bedroom / one bath rancher offers much more than the average home of its size. The property features an attached one car garage, large fenced in 70 x 105 yard with a spacious rear deck for entertaining guests by the above ground pool. There are wonderful s...

|                                                                                                               | PROPERTY FEATURES                                                                                                           |                                                                |                                                                       |  |  |
|---------------------------------------------------------------------------------------------------------------|-----------------------------------------------------------------------------------------------------------------------------|----------------------------------------------------------------|-----------------------------------------------------------------------|--|--|
| Exterior<br>Vinyl                                                                                             | OutsideFeatures<br>Deck<br>Grill<br>Fenced Yard<br>Above Ground Pool                                                        | ParkingGarage<br>Garage<br>1 Car<br>Attached<br>Stone Driveway | OtherRooms<br>Living Room<br>Kitchen<br>Den/TV Room<br>Eat-In-Kitchen |  |  |
| InteriorFeatures<br>Wood Flooring<br>Smoke/Fire Alarm<br>Laminate Flooring<br>Tile Flooring<br>Kitchen Island | AppliancesIncluded<br>Range<br>Oven<br>Microwave Oven<br>Refrigerator<br>Washer<br>Dryer<br>Dishwasher<br>Stove Natural Gas | AlsoIncluded<br>Blinds                                         | Basement<br>Crawl Space                                               |  |  |
| Heating<br>Gas Natural                                                                                        | Cooling<br>Central Air Condition                                                                                            | HotWater<br>Gas- Natural                                       | Water<br>City                                                         |  |  |
| Sewer<br>City                                                                                                 |                                                                                                                             |                                                                |                                                                       |  |  |
|                                                                                                               | CON                                                                                                                         | ITACT                                                          |                                                                       |  |  |
| Scan to see Property<br>Ask for Ellen L. Senft<br>Berger Realty Inc                                           |                                                                                                                             |                                                                |                                                                       |  |  |

109 E 55th St., Ocean City Call: 609-231-5733

Email to: els@bergerrealty.com

|       | Vinyl<br>InteriorFeatures<br>Wood Flooring<br>Smoke/Fire Alarm<br>Laminate Flooring<br>Tile Flooring<br>Kitchen Island | Deck<br>Grill<br>Fenced Yard<br>Above Ground Pool<br>AppliancesIncluded<br>Range<br>Oven<br>Microwave Oven<br>Refrigerator<br>Washer | Garage<br>1 Car<br>Attached<br>Stone Driveway<br>AlsoIncluded<br>Blinds | Living Room<br>Kitchen<br>Den/TV Room<br>Eat-In-Kitchen<br>Basement<br>Crawl Space |  |  |  |  |
|-------|------------------------------------------------------------------------------------------------------------------------|--------------------------------------------------------------------------------------------------------------------------------------|-------------------------------------------------------------------------|------------------------------------------------------------------------------------|--|--|--|--|
|       |                                                                                                                        | Dryer<br>Dishwasher<br>Stove Natural Gas                                                                                             |                                                                         |                                                                                    |  |  |  |  |
|       | Heating<br>Gas Natural                                                                                                 | Cooling<br>Central Air Condition                                                                                                     | HotWater<br>Gas- Natural                                                | Water<br>City                                                                      |  |  |  |  |
|       | Sewer<br>City                                                                                                          |                                                                                                                                      |                                                                         |                                                                                    |  |  |  |  |
|       | CONTACT                                                                                                                |                                                                                                                                      |                                                                         |                                                                                    |  |  |  |  |
| page. | As<br>Be<br>10<br>Ca<br>En                                                                                             | Scan to see Property page.                                                                                                           |                                                                         |                                                                                    |  |  |  |  |