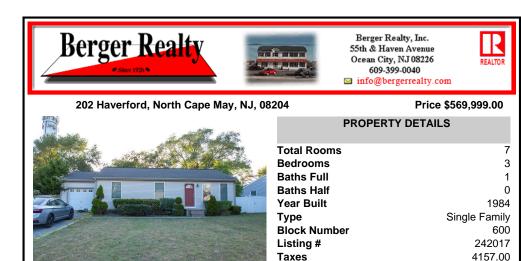

## COMMENTS

202 Haverford Ave in North Cape May is just a few blocks to the fabulous sunsets at the Delaware Bay. This three bedroom / one bath rancher offers much more than the average home of its size. The property features an attached one car garage, large fenced in 70 x 105 yard with a spacious rear deck for entertaining guests by the above ground pool. There are wonderful s...

|                                                                                                               | PROPERTY FEATURES                                                                                                           |                                                                |                                                                       |  |  |
|---------------------------