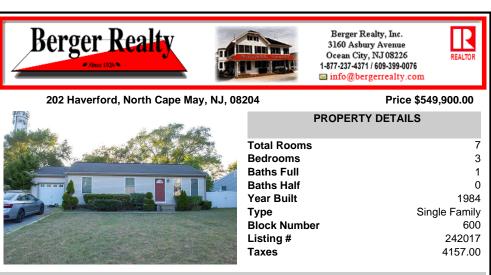

Di Perro. 1

202 Haverford, North Cape May, NJ, 08204

| PI                                                                                                              |
|-----------------------------------------------------------------------------------------------------------------|
| Total Rooms<br>Bedrooms<br>Baths Full<br>Baths Half<br>Year Built<br>Type<br>Block Number<br>Listing #<br>Taxes |

## Price \$549,900.00 PROPERTY DETAILS I Rooms rooms is Full is Half Built 198

1984 Single Family 600 242017 4157.00

REALTOR

7

3

1

0