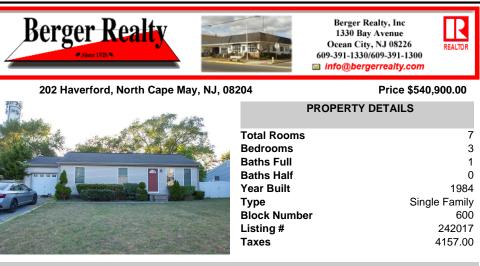

202 Haverford, North Cape May,

| NJ, 08204    |                    | Price \$540,900.00 |  |  |
|--------------|--------------------|--------------------|--|--|
| PROPER       |                    | PROPERTY DETAILS   |  |  |
| 5<br>4.      |                    |                    |  |  |
| *            | <b>Total Rooms</b> | 7                  |  |  |
|              | Bedrooms           | 3                  |  |  |
| and a second | Baths Full         | 1                  |  |  |
|              | Baths Half         | 0                  |  |  |
|              | Year Built         | 1984               |  |  |
|              | Туре               | Single Family      |  |  |
|              |                    |                    |  |  |

Berger Realty, Inc

1330 Bay Avenue

REALTOR

600

242017

4157.00