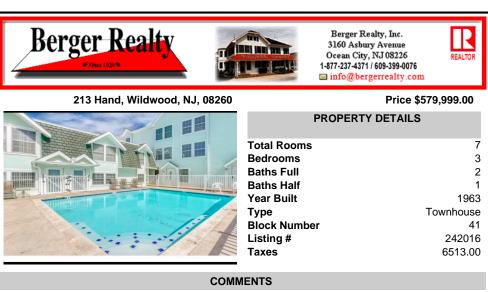

| Bedrooms     | 3         |
|--------------|-----------|
| Baths Full   | 2         |
| Baths Half   | 1         |
| Year Built   | 1963      |
| Туре         | Townhouse |
| Block Number | 41        |
| Listing #    | 242016    |
| Taxes        | 6513.00   |
|              |           |

## COMMENTS

Welcome to your stunning new shore home in Wildwood! This gorgeous 2- story end unit townhome is part of Seabird Condominiums. Featuring only 9 units and a refreshing pool. Ideally located just a few blocks from the bustling boardwalk, beach, and an array of restaurants and bars. You\'ll always have something exciting to do! The main floor boasts a spacious family room, ki ...