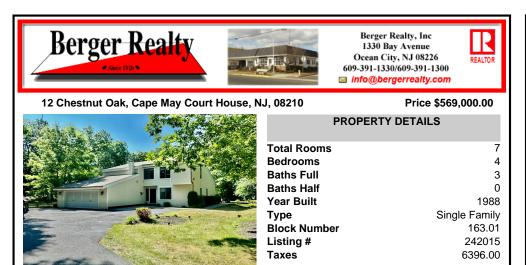

## Price \$569,000.00

REALTO

7

4

3

0

1988

163.01

242015

6396.00

Single Family

| Provide Harry | ST CON | PROPERT                                                                                                         | Y DETAILS |
|---------------|--------|-----------------------------------------------------------------------------------------------------------------|-----------|
|               |        | Total Rooms<br>Bedrooms<br>Baths Full<br>Baths Half<br>Year Built<br>Type<br>Block Number<br>Listing #<br>Taxes | Sir       |