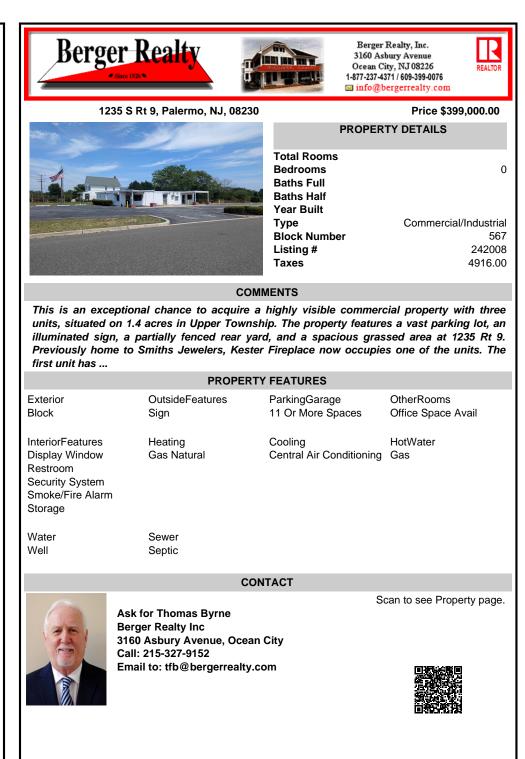

## COMMENTS

This is an exceptional chance to acquire a highly visible commercial property with three units, situated on 1.4 acres in Upper Township. The property features a vast parking lot, an illuminated sign, a partially fenced rear yard, and a spacious grassed area at 1235 Rt 9. Previously home to Smiths Jewelers, Kester Fireplace now occupies one of the units. The first unit has ...