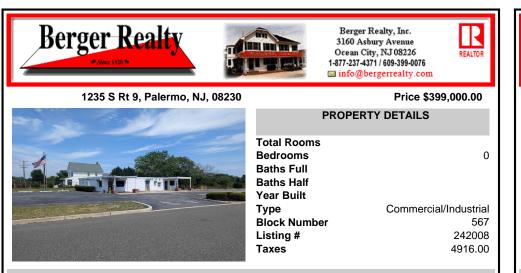

## COMMENTS

This is an exceptional chance to acquire a highly visible commercial property with three units, situated on 1.4 acres in Upper Township. The property features a vast parking lot, an illuminated sign, a partially fenced rear yard, and a spacious grassed area at 1235 Rt 9. Previously home to Smiths Jewelers, Kester Fireplace now occupies one of the units. The first unit has ...