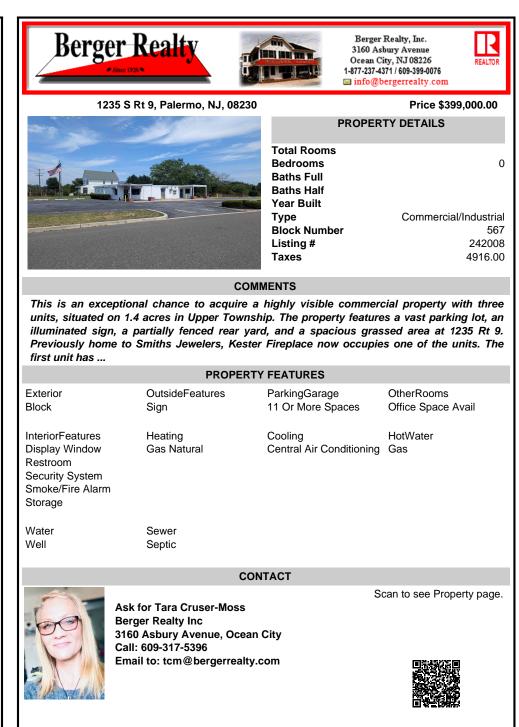

## COMMENTS

This is an exceptional chance to acquire a highly visible commercial property with three units, situated on 1.4 acres in Upper Township. The property features a vast parking lot, an illuminated sign, a partially fenced rear yard, and a spacious grassed area at 1235 Rt 9. Previously home to Smiths Jewelers, Kester Fireplace now occupies one of the units. The first unit has ...