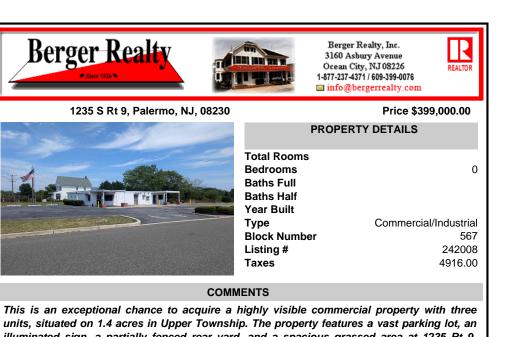

## COMMENTS

This is an exceptional chance to acquire a highly visible commercial property with three units, situated on 1.4 acres in Upper Township. The property features a vast parking lot, an illuminated sign, a partially fenced rear yard, and a spacious grassed area at 1235 Rt 9. Previously home to Smiths Jewelers, Kester Fireplace now occupies one of the units. The first unit has ...