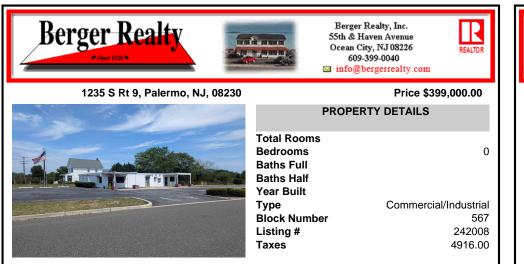

## COMMENTS

This is an exceptional chance to acquire a highly visible commercial property with three units, situated on 1.4 acres in Upper Township. The property features a vast parking lot, an illuminated sign, a partially fenced rear yard, and a spacious grassed area at 1235 Rt 9. Previously home to Smiths Jewelers, Kester Fireplace now occupies one of the units. The first unit has ...