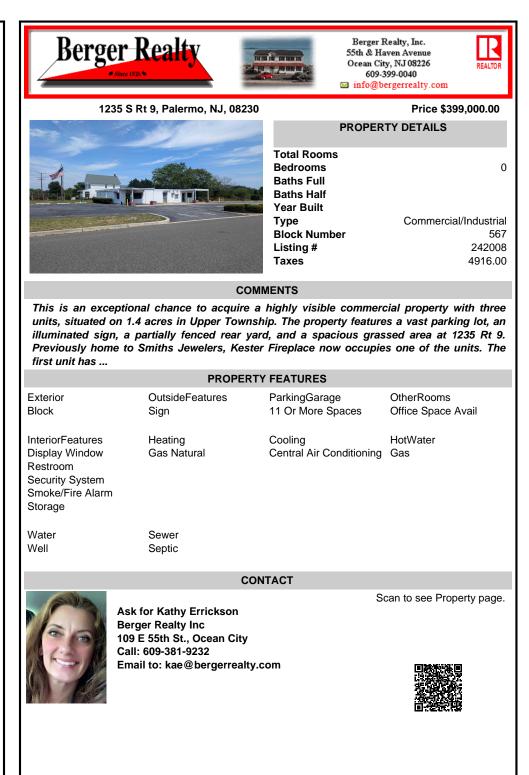

## COMMENTS

This is an exceptional chance to acquire a highly visible commercial property with three units, situated on 1.4 acres in Upper Township. The property features a vast parking lot, an illuminated sign, a partially fenced rear yard, and a spacious grassed area at 1235 Rt 9. Previously home to Smiths Jewelers, Kester Fireplace now occupies one of the units. The first unit has ...