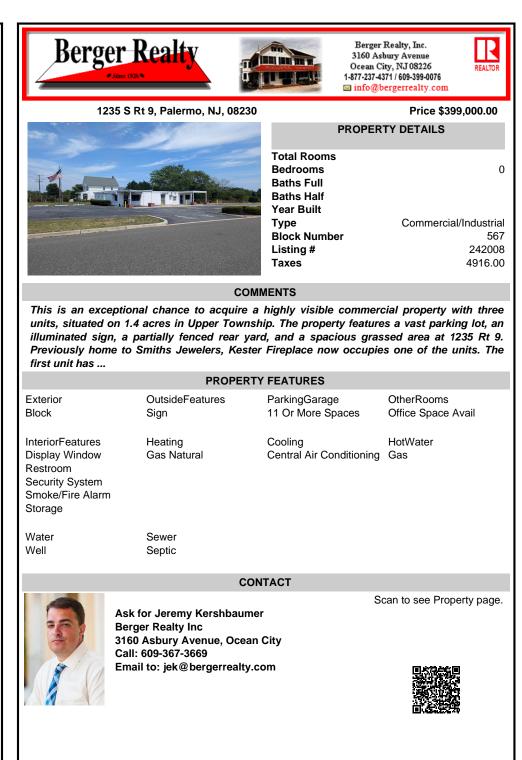

## COMMENTS

This is an exceptional chance to acquire a highly visible commercial property with three units, situated on 1.4 acres in Upper Township. The property features a vast parking lot, an illuminated sign, a partially fenced rear yard, and a spacious grassed area at 1235 Rt 9. Previously home to Smiths Jewelers, Kester Fireplace now occupies one of the units. The first unit has ...