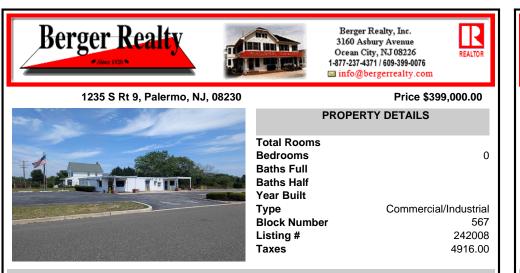

## COMMENTS

This is an exceptional chance to acquire a highly visible commercial property with three units, situated on 1.4 acres in Upper Township. The property features a vast parking lot, an illuminated sign, a partially fenced rear yard, and a spacious grassed area at 1235 Rt 9. Previously home to Smiths Jewelers, Kester Fireplace now occupies one of the units. The first unit has ...