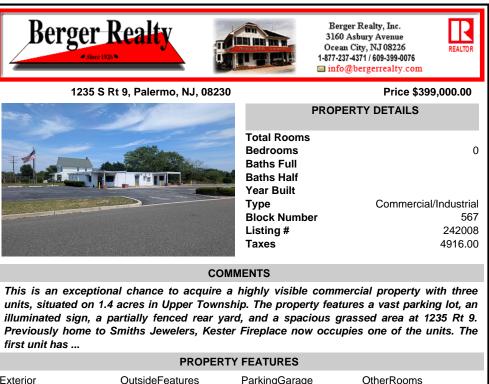

## COMMENTS

This is an exceptional chance to acquire a highly visible commercial property with three units, situated on 1.4 acres in Upper Township. The property features a vast parking lot, an illuminated sign, a partially fenced rear yard, and a spacious grassed area at 1235 Rt 9. Previously home to Smiths Jewelers, Kester Fireplace now occupies one of the units. The first unit has ...